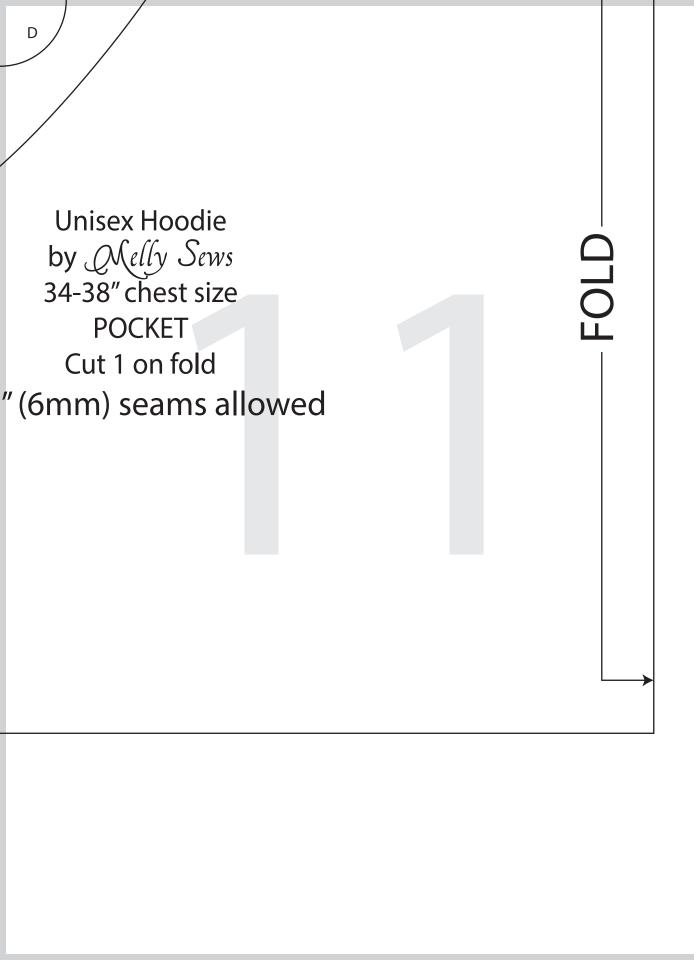

Unisex Hoodie
by Ovelly Sews
34-38" chest size
CUFFS and WAISTBAND
Cut 2 on fold for cuffs
Cut 1 this height
and 33 1/2 in long for waistband
1/2" (6mm) seams allowed

F

Make sure fabric stretches this direction