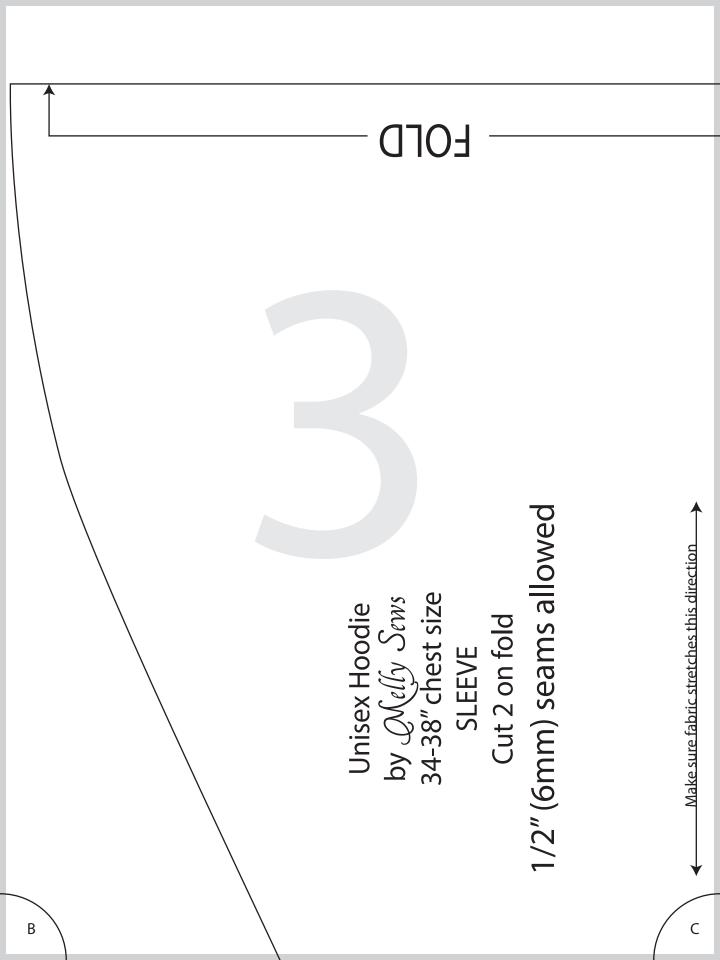

Unisex Hoodie
by Ovelly Sews
34-38" chest size
CUFFS and WAISTBAND
Cut 2 on fold for cuffs
Cut 1 this height
and 33 1/2 in long for waistband
1/2" (6mm) seams allowed

F

Make sure fabric stretches this direction